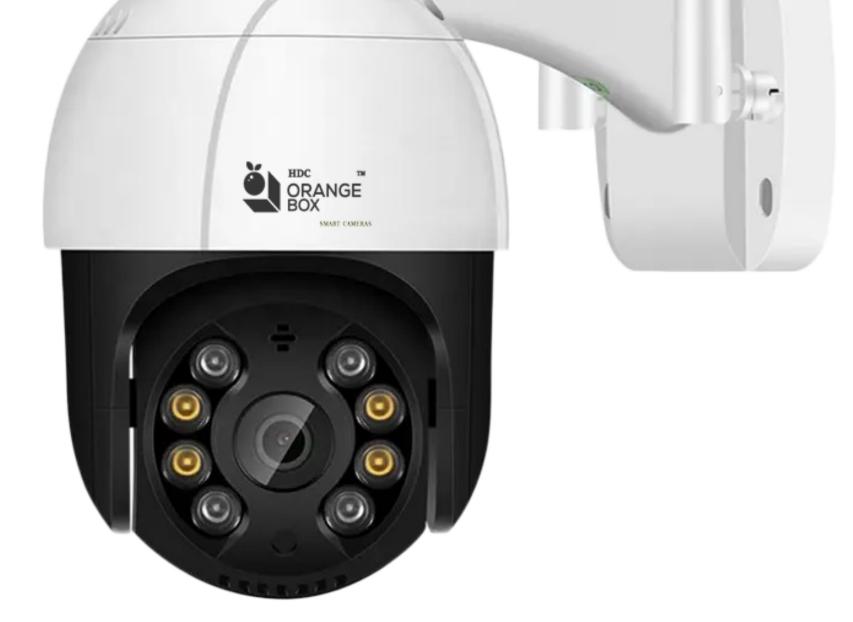

## HDC Orange Box 4G PT Camera

## Model - HDC-ORG-3MP-4G-PT-1D

## Features:

- IP Pro 4G PT Camera
- Resolution 3MP
- SD Card Supported Upto 128 GB
- Motion Detection
- 2 Way Communication

## • Pan Tilt

Technical Support +91 93253 43301 +91 97675 38959 Www.hdcrystal.in

दिल में इंडिया! सोच में इंडिया!

**SMART CAMERAS** 

| Model               | HDC-ORG-3MP-4G-PT-1D                                                      |
|---------------------|---------------------------------------------------------------------------|
| Brand               | <b>HDC Orange Box</b><br>Smart Cameras                                    |
| Shape               | Round                                                                     |
| Record Mode         | Manual record, Motion detection record,<br>Scheduled record, Alarm record |
| Monitoring Distance | 0-50M                                                                     |
| Storage             | TF Card slot, Max 128GB, Cloud storage                                    |
| Cable               | Support Custom Cable                                                      |
| Special Features    | Human Motion Tracking, Night Vision                                       |
| Style               | PT camera                                                                 |